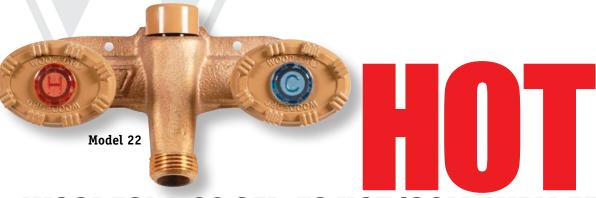

## **WOODFORD 22 SERIES HOT/COLD WALL FAUCETS**

Model V22

## GOLD

Now, the convenience of year-round outside cold *and* hot water is easy, reliable and maintenance-free.

Woodford models 22 and V22 are freezeless, anti-rupture, and drain automatically with the hose removed. Our patented Pressure Release Valve (PRV Stem) releases at approximately 300 psi, eliminating the chance of pipe rupture.

We've also improved water flow and added long-lasting, more ergonomic powder-coated oval handles. And Woodford quality comes at no extra charge.