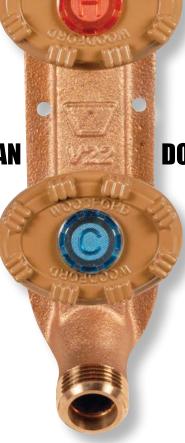

## **WOODFORD 22 SERIES HOT/COLD WALL FAUCETS**

Model V22

## GOLD

Now, the convenience of year-round outside cold *and* hot water is easy, reliable and maintenance-free.

Woodford models 22 and V22 are freezeless, anti-rupture, and drain automatically with the hose removed. Our patented Pressure Release Valve (PRV Stem) releases at approximately 300 psi, eliminating the chance of pipe rupture.

We've also improved water flow and added long-lasting, more ergonomic powder-coated oval handles. And Woodford quality comes at no extra charge.